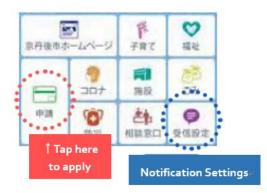

#### o1 Add Friend

Scan the QR Code (right) with your smartphone camera to add Kyotango City's Official LINE.

#### o2 Choose from the Menu

- > Tap "Apply" from the menu located at the bottom of the screen.
- Next, select "Change in After-school Club Program/Notice of Withdrawal from Association" at the top section of the menu.

By accessing Notification Settings at the bottom right of the menu, you can choose what information you would like to receive.