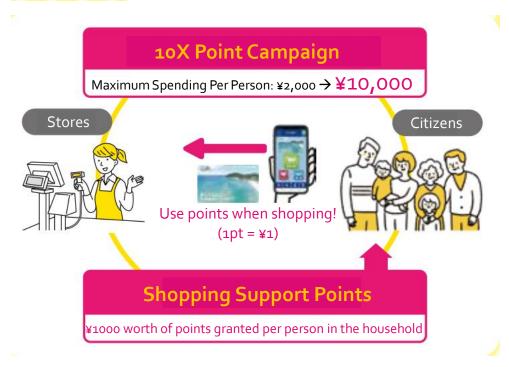

## The Kyotango Digital Point Campaign is On Now!

Use cash and points with your card! Get and spend points every time you shop!

- Get 10X Points
- **Get Shopping Support Points**

XPlease be aware of your points' expiration date.

### **Shopping Support Points**

1000pts/person x number of people in your household

The points are applied onto the card addressed to the head of the household.

#### Perk #2

Get 10X points on up to ¥10,000 worth of purchases!

The individual maximum expense for the 10X Point campaign has gone up from ¥2,000 to ¥10,000.

You will receive 11pts for every ¥130 you spend.

XPoints from the above perks are valid until March 15<sup>th</sup>. Please use them as soon as possible.

Scan here to view our list of 138 participating stores! (as of 1/4)

We are looking for businesses to enroll in the Kyotango Digital Point program!