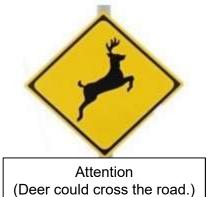

## UKAWA Ward Traffic Safety Map (Locations that require special attention while driving)

October 2020 KAMI-UKAWA Ward Mayor's Association

Collisions with animals are increasing on Route 178 in UKAWA Ward ! Please slow down and drive carefully.

During the period of July to August 2020, there were three deer – vehicle collisions in the section between B(HEI area) from A(KONOSHIRO area) on Route 178. These accidents occurred mainly at night and the vehicles got damaged.

As this section of the road is narrow and has many curves, visibility is poor. Therefore, please slow down and drive carefully when you drive through this section.