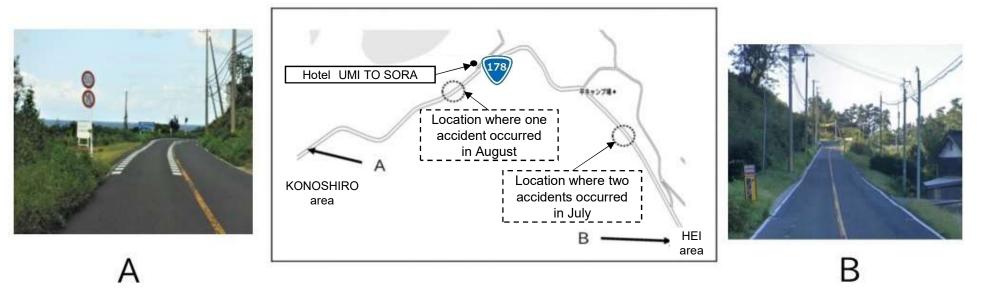

## UKAWA Ward Traffic Safety Map (Locations that require special attention while driving)

October 2020 KAMI-UKAWA Ward Mayor's Association

Collisions with animals are increasing on Route 178 in UKAWA Ward ! Please slow down and drive carefully.

During the period of July to August 2020, there were three deer – vehicle collisions in the section between B(HEI area) from A(KONOSHIRO area) on Route 178. These accidents occurred mainly at night and the vehicles got damaged.

As this section of the road is narrow and has many curves, visibility is poor. Therefore, please slow down and drive carefully when you drive through this section.